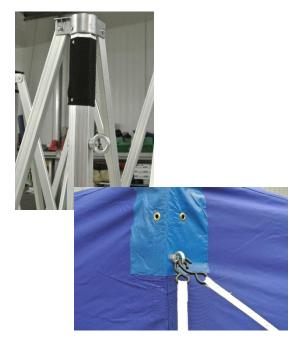

## <u>APLANT/ PSS HIRE T900 Trackstar</u> <u>Extra Large Shelter</u>

4m x 4m x 2.9m

- -2.9m internal height
- Heavy-duty PVC coated and reinforced canopy Strengthened in all corners with additional Heavy-duty Double sided PVC
- Canopy features an exhaust pipe cut out with Velcro closure panel and extended valance
- Dutch lacing & 50mm Velcro attachment between canopy & sidewalls for extra strength and durability
- Heavy-duty 500gms PVC sides 2 panels with 2off covered windows and 1 zipped doorway & 2 panels with 1off covered window and 2off Velcro and Dutch laced pipe access
- Side panels are 2m height allowing for easy fit and removal
- Heavy-duty Aluminium framework 50mm hexagonal diameter (reinforced)
- Cross bar load area load increased for greater stability and strength
- Telescopic locking pin upgrades preventing frame drop during operation
- Strengthened frame outer leg in top section with heavy duty eyebolt fastening point for added strength and excluding any strapping to the canopy.
- Strengthened inner leg to cater for 3m height
- Frame & Canopy Heavy-duty Carry bag Jacket style design for ease of use and maximum protection
- Tent pegs -8 off heavy duty pegs, 4 standard pegs
- Tie down adjustable heavy-duty straps
- Waterproof seams
- Flame Retardant