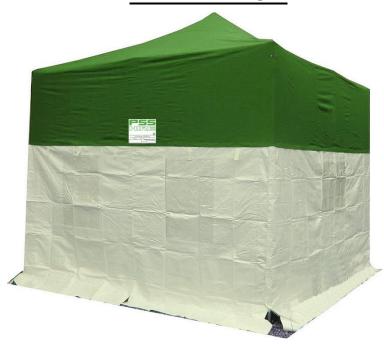

## <u>APLANT/ PSS HIRE T900 Trackstar</u> <u>Extra Large Shelter</u>

4m x 4m x 2.9m

- -2.9m internal height
- Heavy-duty PVC coated and reinforced canopy Strengthened in all corners with additional Heavy-duty Double sided PVC
- Canopy features an exhaust pipe cut out with Velcro closure panel and extended valance
- Dutch lacing & 50mm Velcro attachment between canopy & sidewalls for extra strength and durability
- Heavy-duty 500gms PVC sides 2 panels with 2off covered windows and 1 zipped doorway & 2 panels with 1off covered window and 2off Velcro and Dutch laced pipe access
- Side panels are 2m height allowing for easy fit and removal
- Heavy-duty Aluminium framework 50mm hexagonal diameter (reinforced)
- Cross bar load area load increased for greater stability and strength
- Telescopic locking pin upgrades preventing frame drop during operation
- Strengthened frame outer leg in top section with heavy duty eyebolt fastening point for added strength and excluding any strapping to the canopy.
- Strengthened inner leg to cater for 3m height
- Frame & Canopy Heavy-duty Carry bag Jacket style design for ease of use and maximum protection
- Tent pegs -8 off heavy duty pegs, 4 standard pegs
- Tie down adjustable heavy-duty straps
- Waterproof seams
- Flame Retardant

## **Dimensions:**

4m x 4m x 2.9m (Standing height) Height to Peak - 4.4m Weight (complete) - 105kg Door height 2.05m Wall height 2.10m

Folded –
Frame & Canopy
200cm x 40cm x 40cm
Weight 66kg
Sidewalls
50cm x 50cm x 40cm
Weight 27kg