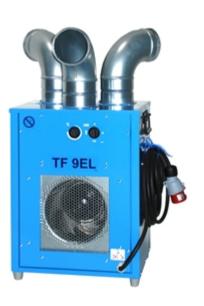

# **Drying fan TVS**

El-Björn's TF 9EL complements our TF 18EL model, and is ideal for slightly smaller spaces. Electric Fan for apartments, stairwells and event tents mm.

The TF 9EL has a powerful motor producing an efficient air flow.

The TF 9EL is powerful enough to replace 2-3 conventional fan heaters (VF 9 type).

## **Product arguments**

- Is designed to heat and dry smaller areas than our TF18 model.
- Features a compact chassis for easy placement within confined areas and apartments
- Has numerous accessories to allow the user to easily change the machine's air distribution, heat control and the air flow
- 3pc 125 mm outgoing air duct connections placed on top.
- The TF 9EL can be easily hung from a wall using supplied key hole brackets at the back of the unit.
- The TF 9EL is designed to cover an area of 175 m<sup>2</sup> or 625 m<sup>3</sup>, at -13  $^{\circ}$ C outside to 15-18  $^{\circ}$ C inside, with normal insulated walls in the building.
- All "electrics" are installed with a removable panel retained by four screws. Remove this entire section and the machine can be quickly and efficiently hosed down