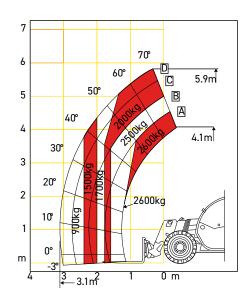

### Vehicle Data

| Weight                       | 4800 kg                                 |
|------------------------------|-----------------------------------------|
| Weight capacity              | 2600 kg                                 |
| Speed                        | 0-12 km/h                               |
| Traction drive               | all-wheels via<br>universal joint shaft |
| Steering                     | all-wheels                              |
| Electrical system            | 12 V                                    |
| Flow rate hydraulic services | 80 l/min @ 230 bar                      |
| Steering radius              | 3.25 m                                  |
| Wheels                       | 12-16.5                                 |
| Dimensions                   |                                         |
| Height                       | 1935 mm                                 |
| Width                        | 1890 mm                                 |
| Pitch                        | 2525 mm                                 |
| Length                       | 4198 mm                                 |
| Cab width                    | 960 mm                                  |
| Clearance from ground        | 220 mm                                  |
|                              |                                         |