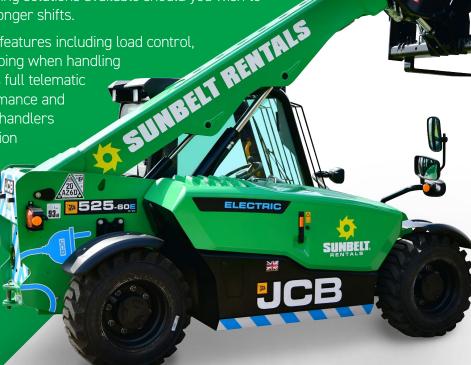

## **JCB 6M ELECTRIC COMPACT TELEHANDLER**

Our fully electric JCB 6M telehandlers offer a low noise and zero emission solution to moving loads of up to 2500kg around site, whist delivering the same performance you'd expect from a fuel powered telehandler.

The reduction in noise and emissions make them idea for night work, residential areas, events, enclosed spaces and environmentally sensitive sites.

The JCB 525 60E can deliver a standard day's work from a single charge, with fast charging solutions available should you wish to top up the battery on longer shifts.

And with added safety features including load control, preventing forward tipping when handling heavy loads, as well as full telematic data to monitor performance and usage, our electric telehandlers offer the ultimate solution for noise and eco sensitive sites.