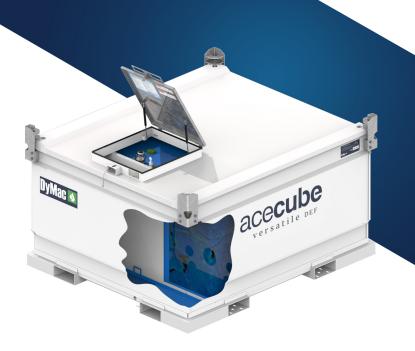

## Model (ACV-DEF-2650L/701G)

The AceCube Ad-blue / DEF tank offers an intelligent Automatic replenishing system and or manual dispensing system. It has been designed for the rigours of rental industries worldwide.