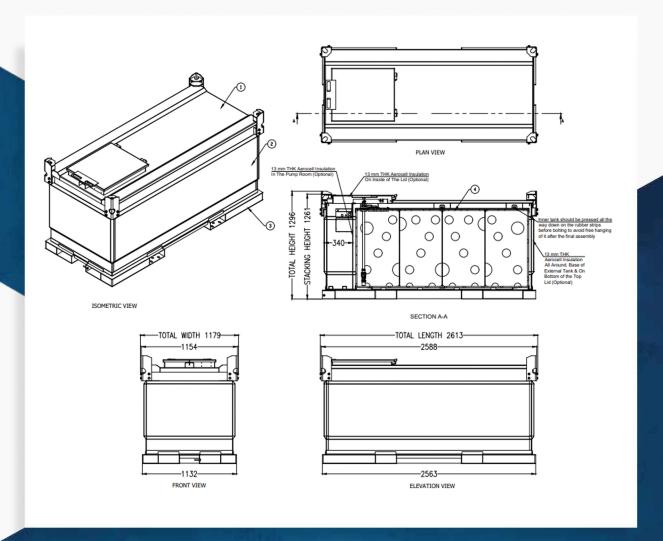

| Specifications       | Metric                     | US            | Imperial                                                         |
|----------------------|----------------------------|---------------|------------------------------------------------------------------|
| Capacity             | 1651 Litres                | 436 Gallons   | 363 Gallons                                                      |
| Length               | 2613 mm                    | 102 13/16"    | 102 13/16"                                                       |
| Width                | 1179 mm                    | 46 6/16"      | 46 6/16"                                                         |
| Height               | 1296 mm                    | 51"           | 51"                                                              |
| Outer Tank Thickness | 3 mm                       | 1/16"         | 1/16"                                                            |
| Inner Tank Thickness | 15 mm                      | 9/16"         | 9/16"                                                            |
| Weight, Tare         | 710 kg                     | 1565 lbs, 5oz | 1565 lbs, 5oz                                                    |
| Weight, Laden        | 2043 kg                    | 4504 lbs, 1oz | 4504 lbs, 1oz                                                    |
| Safe Fuel Fill Level |                            | 414 Gallons   | 345 Gallons                                                      |
|                      | yMac Globals self-governed |               | eet metal surface pre-traetme<br>EF Outer steel tank has been bu |
| to  UK & Europe      |                            | USA & Canada  |                                                                  |