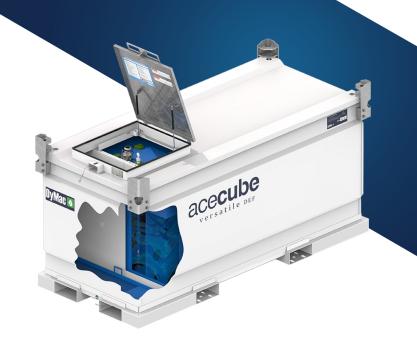

## Model (ACV-DEF-1650L/463G)

The AceCube Ad-blue / DEF tank offers an intelligent Automatic replenishing system and or manual dispensing system. It has been designed for the rigours of rental industries worldwide.