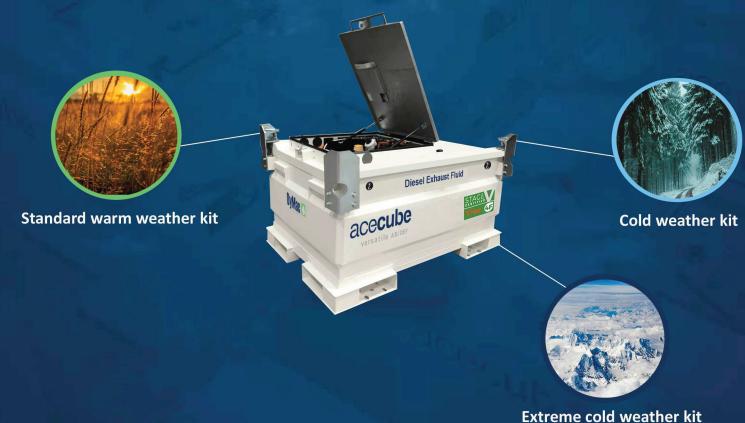

The Ad-Blue DEF cube is designed to meet the most extreme climate conditions for proper, Safe storage of Ad-Blue/DEF without freezing